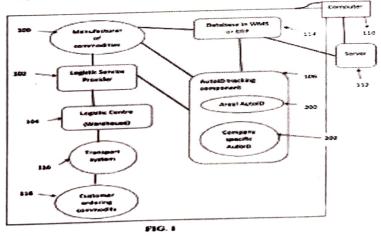

#### Address of the Patent Offices/Jurisdictions

The following are addresses of all the Patent Offices located at different places having their Territorial Jurisdiction on a Zonal basis as shown below:-